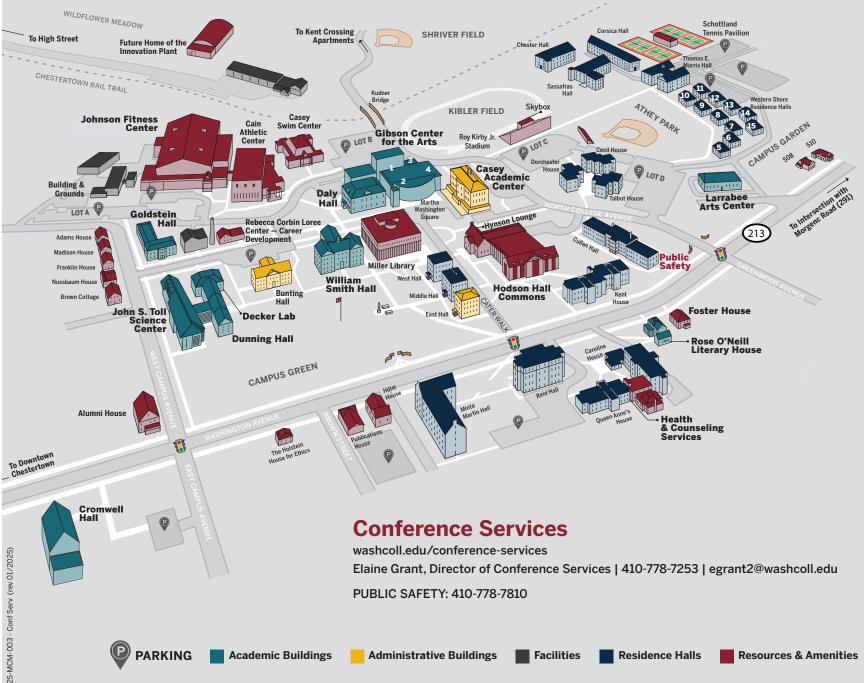

## **Bunting Hall**

**Campus Events** 

Conference Services

Office of the President

# **Casey Academic** Center

Admissions

The Commons

**Visitors Center** 

### **Cullen Hall**

**Public Safety** 

### Gibson Center for the Arts

Underwood Lobby

- 1 Decker Theatre
- 2 Hotchkiss Recital Hall
- 3 Kohl Gallery
- 4 Tawes Theatre

### **Hodson Hall Commons**

**Faculty Lounge** 

Goose Nest

Hynson Lounge The Egg

### Miller Library

**Owings Library Terrace** 

Sophie Kerr Room

Newlin Room

### Rebecca **Corbin Loree Center**

Center for Career Development

### **Toll Science Center**

Litrenta Lecture Hall

McLain Atrium

Radiant Echo (light installation)

# **Western Shore** Residence Halls

- 5 Montgomery House
- 6 Howard House
- 7 Carroll House
- 8 Frederick House
- 9 Allegany House
- 10 Garrett House
- 11 Anne Arundel House
- 12 Calvert House
- 13 St. Marv's House
- 14 Charles House
- 15 Prince George's House

# William Smith Hall

Norman James Theatre

Resources & Amenities